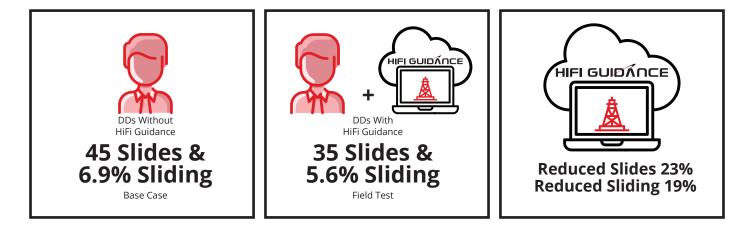

During the base case the directional driller primarily used standard methods to inform the wellbore staring decisions. During the field test, the HiFi Guidance proprietary algorithm was used to automate and assist the directional driller in making steering decisions. The addition of HiFi Guidance resulted in 23% fewer slides and a 19% reduction in the sliding percentage.